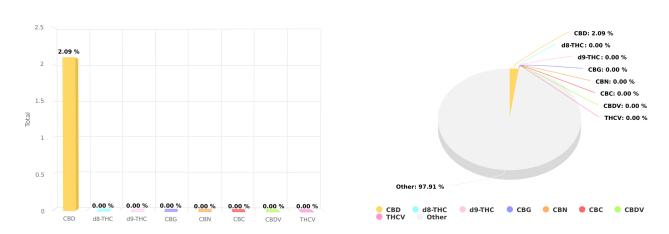

## **CERTIFICATE OF ANALYSIS**

Total THC and CBD is defined as the total potential of all Δ9 THC and CBD in the product, assuming 100% decarboxylation.

| CANNABINOIDS ANALYSIS |         |        |         |
|-----------------------|---------|--------|---------|
| CBD                   | 2.090 % | d8-THC | 0.000 % |
| d9-THC                | 0.000 % | CBG    | 0.000 % |
| CBN                   | 0.000 % | CBC    | 0.000 % |
| CBDV                  | 0.000 % | тнсу   | 0.000 % |